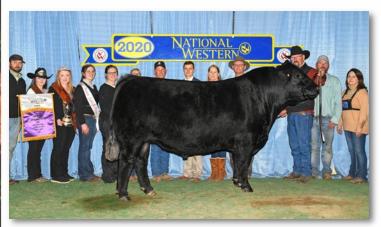

Elsie's Lady 126J – Daughter of Lot 21, Lady Elsie KM 703E

KG Evelyn's
Earl 025H –
son of Lot
22. He was
2022
National
Champion
Percentage

22 Bitter Sweet

### MISS EVELYN KG 708E

#### Polled 1/2 SA 1/2 MA Black Open Cow

P716484 • Calved 3/31/2017 • Tattoo KG708E Adi. BW 66 • 365-day wt. 1216 lb.

COWAN'S ALI 4M GOET 180

BPF MILEY 80T

\*AVS OUT WEST 210X KG MISS DAISY 283C HA QUEEN VIOLET Z283 NBH POLLED ENERGIZER 688 FJH COUNTESS 115H DCC HARD DRIVE 138R DCC MERCEDES 701P \*MAC TOPEKA 159T JCG JAMACA ROSE DCS WRANGLER 4W HA QUEEN VIOLET X063

**EPDs** BW -2.4 WW 47 YW 61 Milk 13 MWW 36 CED 13.1 CEM 5.5

- This female produced the 2022 National Champion Percentage bull who was also the 2021 American Royal Champion Percentage bull. He was later purchased by Tony Campbell. Her daughter sells as Lot 9. Her dam sells as Lot 25. We are retaining a granddaughter in herd. Sells Open.
- Lot 22A Polled 3/4 SA, 1/4 MA black bull calf, calved 8/23/2023, tattoo KG 329L, adj. BW 80 lb., sired by KJM Ferdinand 801F.