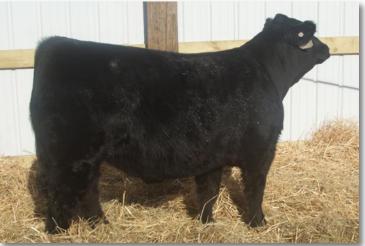

1793 US 73 Hiawatha, KS 66434 Mobile (785) 547-6781 bittersweetwest@rainbowtel.net

Lot 1 – NCS Glamorous Keepsake 228K (left) & full sister NCS Glamourous Katrina 227K (below), who was recently named senior calf champion at the American Royal.

### NCS GLAMOROUS KEEPSAKE 228K

Bitter

#### Polled Purebred Black Open Heifer

TP755857 • Calved 9/28/2022 • Tattoo NCS228K Adj. BW 65 • 205-day wt. 644 / ratio 100

CD MILLENIUM H8011
NCS HA EARL 701E

FFS MISS UNIVERSE 762U

STP LMB DR JONES
WWCS GLAMOUROUS 390G
HA WESTON A305

D MILLENNIUM 6104F CD GLENDA E115 SRS STAND OUT 0204S FFS SINDY 762S STP INDIANA JONES DJF MISS 201Z

\*OPP CUSTOM MADE OF 50K HA WESTON T717

EPDs BW 0.0 WW 54 YW 73 Milk 13 MWW 40 CED 12.8 CEM 6.6

 This heifer is a special attraction and one that is sure hard to see go. She is the mating of the 2020 National Champion bull HA NCS Earl 701E and the triple crown heifer winner WWCS Glamorous 390G. This flashy young heifer is the first purebred Glamorous daughter to sell in public auction. Bid now for your champion pedigree.

· She sells open.

Lot 3 – NCS 231K