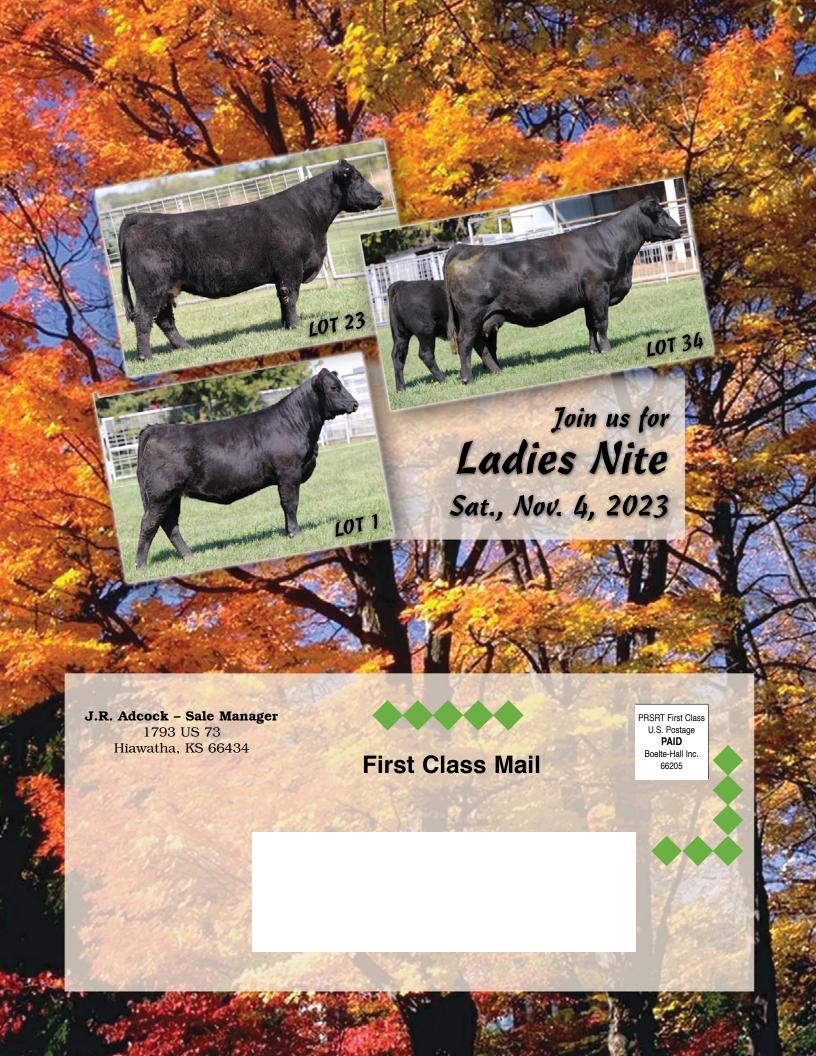

## Ladies Nite Sale

#### Sale Saturday Nov. 4, 2023

12:30 p.m. at the Bittersweet West Sale Facility 1793 US 73, Hiawatha, Kansas • Lunch at 11:30 am

Preview the sale and join us at 4:00 p.m. Friday for Food & Socializing

#### Sale Manager

J.R. Adcock, Bittersweet West cell .. (785) 547-6781 or Debbie Adcock ......(785) 408-4200