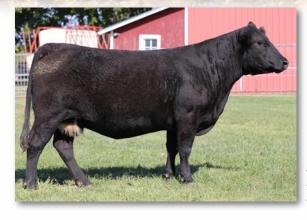

1793 US 73 Hiawatha, KS 66434 Mobile (785) 547-6781 bittersweetwest@rainbowtel.net

Lot 1 – NCS Glamorous Keepsake 228K (left) & full sister NCS Glamourous Katrina 227K (below), who was recently named senior calf champion at the American Royal.

### NCS GLAMOROUS KEEPSAKE 228K

Bitter

#### Polled Purebred Black Open Heifer

TP755857 • Calved 9/28/2022 • Tattoo NCS228K Adj. BW 65 • 205-day wt. 644 / ratio 100

CD MILLENIUM H8011
NCS HA EARL 701E

FFS MISS UNIVERSE 762U

STP LMB DR JONES
WWCS GLAMOUROUS 390G
HA WESTON A305

D MILLENNIUM 6104F CD GLENDA E115 SRS STAND OUT 0204S FFS SINDY 762S STP INDIANA JONES DJF MISS 201Z

\*OPP CUSTOM MADE OF 50K HA WESTON T717

EPDs BW 0.0 WW 54 YW 73 Milk 13 MWW 40 CED 12.8 CEM 6.6

 This heifer is a special attraction and one that is sure hard to see go. She is the mating of the 2020 National Champion bull HA NCS Earl 701E and the triple crown heifer winner WWCS Glamorous 390G. This flashy young heifer is the first purebred Glamorous daughter to sell in public auction. Bid now for your champion pedigree.

· She sells open.

Lot 3 – NCS 231K