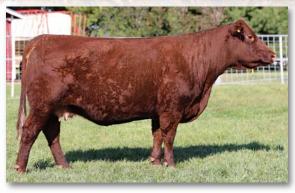

alf to KEG Payday 03H.
- · Her January bull calf sells below as Lot 11A.

## <u> 11A</u>

### KM 003H'S LANDSLIDE 308L

Bitter Sweet

#### Polled Purebred Black Bull

P756090 • Calved 1/9/2023 • Tattoo KM308L Adj. BW 79 • 205-day wt. 616 / ratio 96

KJM FERDINAND 801F KEG TOOTSIE'S PAY DAY 03H HA TEN CHARLIE 7115E

GGT P BK SUMMIT 48A RAO MISS ELLA 729E RAO YAIZA 212Y \*SRS OUTBACK 0809X KM TIANA'S PENELOPE 13D WWCS TEN CHARLIE 113C HA SARA S6111 GGT P BK NEW DAWN 115X GGT P BLK SUNRISE 4T NJF FEISTS CZAR 44W RAO 24L

EPDs BW-1.9 WW 53 YW 66 Milk 14 MWW 41 CED 14.7 CEM 8.0

 Black bull calf. Homozygous black by DNA. Like his sire, KEG Payday 03H, he has that extra rib and that clean, neat shoulder neck attachment that you'll appreciate. Actual BW 79 lb. BWR 96. Actual WW 710 lbs. 9-4-23.



Lot 12 – HA Sara D620

12 Bitter Sweet

#### HA SARA D620

#### Polled Purebred Red Bred Cow

P708923 • Calved 3/23/2016 • Tattoo HAD620 Adj. BW 75

D MILLENNIUM 6104F CD MILLENIUM H8011 CD GLENDA E115

JD STERLING 520R HA SARA W968 HA SARA T755 D 162 BLACK SPECIAL 360 D 25 MISS BIG TRADE 261 KEYS PLD WIZARD 119B FANCY

TFI POLLED AFTERSHOCK JD 6104 AUSTIN 322N JCGC PLD POLE CAT 414P HA SARA J977

**EPDs** BW-3.4 WW 34 YW 48 Milk 8 MWW 25 CED 13.8 CEM 8.0

- One of the reds in the sale, and another bonus—a CD Millennium daughter. She has a beautiful deep cherry red heifer at side who is by KEG Tootsie's Pay Day 03H. This is a pair you won't want to miss. Al'd to KEG Payday 03H 4-6-23. Safe in calf to KEG Payday 03H.
- Her January heifer calf sells below as Lot 12A.

### 12A Bitter

####