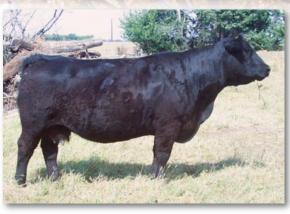

Grinnell, IA at the Salers Junior National.
  Then she was named Reserve Champion Cow/Calf pair at the 2018
  Salers Junior National in Jonesboro, AR.
- She has produced many calves with one of them being KJM Ferdinand 801F, a 2 time Junior National Champion and 2 time American Royal Champion for Karsen McKay. We think highly of this female and have even flushed her in the past. She is definitely a donor quality female.
- We have kept females in our herd and she has a daughter that sells as Lot 16 and has a bull calf nursing her that sells. Also a full sibling sells as Lot 21 and a yearling son sells as Lot 32. Sells open.

Lot 24A – Polled 7/8 SA, 1/8 XX black bull calf, KJM Earls Love is Blind 328L (P757016), calved 8/21/2023, adj. BW 70 lb., tattoo KJM328L, sired by NCS HA Earl 701E.



Lot 25 – KG Miss Daisy 283C

25 Bitter

### KG MISS DAISY 283C

#### Polled Purebred Black Bred Cow

P701359 • Calved 3/15/2015 • Tattoo KG283C Adj. BW 79 • 205-day wt. 679 / ratio 92 • 365-day wt. 876

\*MAC TOPEKA 159T
\*AVS OUT WEST 210X
JCG JAMACA ROSE

DCS WRANGLER 4W **HA QUEEN VIOLET Z283**HA QUEEN VIOLET X063

MAC NOX 382N
MAC ROYANN 100R
\*JSR JAMACA 431
JCG MISS STAR CHECK
MJR RYLAND 80R
DCS MISS TOOTOE T8
TSB JITTERBUG 4U
HA QUEEN VIOLET U804

**EPDs** BW-0.5 WW 55 YW 69 Milk 10 MWW 37 CED 12.1 CEM 6.3

- This is one of our foundation cows. Her daughter sells as Lot 22.
   She is the grand dam of Lot 9. We are retaining one of her grand-daughters in our herd.
- She was pasture bred on 4-23-23 to KG Keep Talking 208K. She is safe in calf to KG Keep Talking 208K.
- Misfortune, h