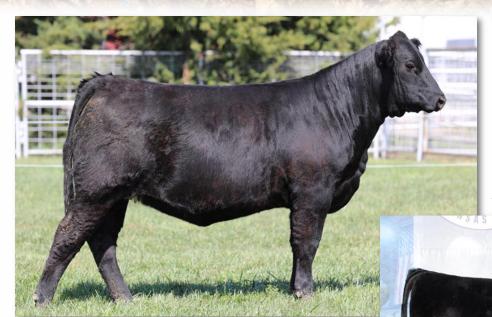

1793 US 73 Hiawatha, KS 66434 Mobile (785) 547-6781 bittersweetwest@rainbowtel.net

Lot 1 – NCS Glamorous Keepsake 228K (left) & full sister NCS Glamourous Katrina 227K (below), who was recently named senior calf champion at the American Royal.

### NCS GLAMOROUS KEEPSAKE 228K

Bitter

#### Polled Purebred Black Open Heifer

TP755857 • Calved 9/28/2022 • Tattoo NCS228K Adj. BW 65 • 205-day wt. 644 / ratio 100

CD MILLENIUM H8011
NCS HA EARL 701E

FFS MISS UNIVERSE 762U

STP LMB DR JONES
WWCS GLAMOUROUS 390G
HA WESTON A305

D MILLENNIUM 6104F CD GLENDA E115 SRS STAND OUT 0204S FFS SINDY 762S STP INDIANA JONES DJF MISS 201Z

\*OPP CUSTOM MADE OF 50K HA WESTON T717

EPDs BW 0.0 WW 54 YW 73 Milk 13 MWW 40 CED 12.8 CEM 6.6

 This heifer is a special attraction and one that is sure hard to see go. She is the mating of the 2020 National Champion bull HA NCS Earl 701E and the triple crown heifer winner WWCS Glamorous 390G. This flashy young heifer is the first purebred Glamorous daughter to sell in public auction. Bid now for your champion pedigree.

· She sells open.

Lot 3 – NCS 231K