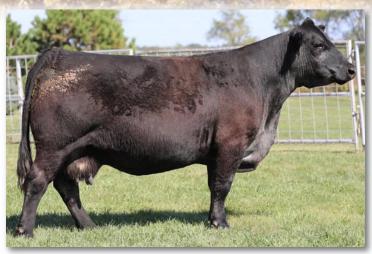

### NCS WESTON'S GEORGIE

### Bitter

#### Selling One Flush, Buyer's Choice of Sire

Polled 7/8 SA 1/8 SP Black Cow

TP730624 • Calved 3/24/2019 • Tattoo NCS906G Adj. BW 85

TSB OUTBACK 132U
\*SRS OUTBACK 0809X

SRS AURA 0809U

HA PERSPECTIVE P410 HA WESTON S627 HA WESTON L186 PCSL CZAR 47S TSB PLD KARI 106S SRS SAFE BET 9529S SRS AURA 0122L JD SUDDEN IMPACT 250M

HA GOLDEN BUTTERCUP G774 HA BLACK MAC E549 HA WESTON D434

**EPDs** BW 1.2 WW 55 YW 77 Milk 12 MWW 40 CED 12.6 CEM 8.6

- As a first calf heifer, this cow produced Kaylie's entry into the National Sale, KM Earl's Jordan 121J purchased by White Oak Cattle Co. KM Earl's Jordan 121J sired this year's Reserve Champion female in the American Royal Junior show for Merrik Brink. Congratulations Merrik!
- This fall, she has a scale pushing, fall born, black polled KJM Ferdinand 801F bull calf at side. Actual BW 80 lbs. Calf does not sell.
- Weston's Georgie is open, ready to flush immediately. We are selling one flush, buyer's choice of sire. Seller guarantees 6 embryos for buyer, and if produced, buyer will receive 8. If more than 8 embryos are produced, they will be split equally between buyer and seller. Work will be done at Bittersweet West at seller's expense.