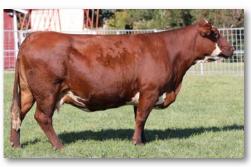

#### WALTZ WITH PEARL

#### Polled Purebred Red Bred Cow

TP744263 • Calved 4/3/2021 • Tattoo GAF03JGAF034 Adj. BW 68

\*DECATHLON

NRC VICKSBURG 64C3
JFW PACKER 40F

JFW CONCORDIA 252C

JFW PACKER 40F **JFW PEARL 53H** JFW FELIZ 190F NRC MS BANNICK 32U
\*JJE POLLED POUNDMAKER
JFW VESTA 07Y
NRC VICKSBURG 64C3
JFW CONCORDIA 252C
NRC VICKSBURG 64C3
JFW DELLA 06D

EPDs BW 2.9 WW 53 YW 68 Milk 13 MWW 39 CED 9.5 CEM 3.3

- Waltz With Pearl is a nice young double bred red Packer female doing a good job with raising her 1st calf. She is selling to finish settling the Roy Schmidt estate.
- Al'd 4-11-23 to Growth Fund. Pasture exposed to KG Keep Talking 208K 5-2-23 to 6-10-23. Safe in calf to KG Keep Talking 208K.
- · Spring-born black heifer calf sells below.