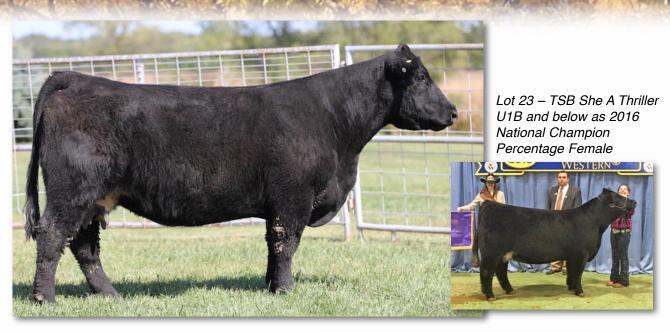

23

### TSB SHE A THRILLER U1B

Bitter

Polled 1/2 SA 1/4 MA 1/4 XX Black Bred Cow

P695628 • Calved 2/3/2014 • Tattoo TSBU1B Adj. BW 87 • 205-day wt. 428 / ratio 94

COWAN'S ALI 4M **THRILLER 1** 

NBH POLLED ENERGIZER 688 FJH COUNTESS 115H

JCGC PLD BULLET 219M **KFI ULTRA 1U** KFI KELSIE FCF WCFS E-MALE H53K TDH KATIE 19K GGT PLD TRIPOD KFI F74

EPDs BW 4.5 WW 54 YW 76 Milk -2 MWW 25 CED 4.0 CEM -0.6

- This female was purchased out of a previous Ladies Nite Sale from TB Salers. This female's show career was full of winnings for Kaylie with her biggest highlight being the 2016 National Champion Percentage female. Her first calf was a female that went on to be named the Reserve National Champion Percentage female. Since then, she has produced many calves that have also done some winning in the show ring such as raising the 2020 Champion Steer at the Salers Junior National and at the Lyon County Fair, plus the 2023 Reserve Champion steer at the Lyon County fair who also graded prime and had champion carcass. We are retaining her heifer calf from this year in our herd, but she has proven genetics for an outcross in someone's herd.
- Al'd 3-28-23 to the 2023 National Champion Bull, GGT Substance 971H. Safe in calf to GG&T 971H.