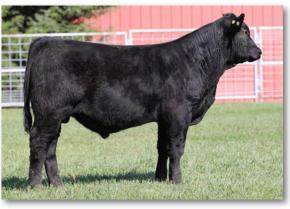

134

FFS MISS UNIVERSE 762U

TSB OUTBACK 132U SRA AURA 0809U CD MILLENNIUM H8011 AJP TIANA 2218A D MILLINNIUM 6104F CE GLENDA E115 SRS STAND OUT 0204S FFS SINDY 762S

EPDs BW 0.8 WW 55 YW 82 Milk 12 MWW 39 CED 16.7 CEM 9.6

- KG 102J's dam is a full sib to the 2020 National Champion bull, HA NCS Earl 701E. Can we say frame? This pedigree is as docile as they come and will surely add some frame and growth to your herd. She is the only KJM Ferdinand 801F daughter to sell.
- She was pasture exposed from 5-2-23 to 6-10-23 to KG 208K, Keep Talking, a Bullet Proof son.

### Bull Development for Spring 2023 Calves

- Purchaser pays 1/2 down sale day.
- · Bittersweet will keep and feed bulls free of charge until March 1, 2024, when buyer picks up and pays 2nd half.
- A BSE test will be provided.



I ot 29 - KM Earl's Lean on Me 321L



KM Tiana's Francesca 803 -Optimizer Champion at NAILE and dam of KM Earl's Lotterv 303L

# Bitter

Sweet

### KM EARL'S LEAN ON ME 321L

#### Polled 7/8 SA 1/8 AN Black Bull

P756470 • Calved 2/13/2023 • Tattoo KM321L Adi. BW 81 • 205-day wt. 640 / ratio 99

CD MILLENIUM H8011 NCS HA EARL 701E

FFS MISS UNIVERSE 762U

NCS HA EARL 701E **KM TIANA'S HILDE 023H** AJP TIANA 2218A

D MILLENNIUM 6104F CD GLENDA E115 SRS STAND OUT 0204S FFS SINDY 762S CD MILLENIUM H8011 FFS MISS UNIVERSE 762U MONOPOLY AJP MS SADIE 218U

EPDs BW-3.0 WW 42 YW 60 Milk 16 MWW 37 CED 12.2 CEM 6.7

- Double bred NCS HA Earl 701E herd bull prospect is out of a heavy milking Earl daughter that did an excellent job raising her first calf. His dam is one Kaylie is keeping.
- He is h