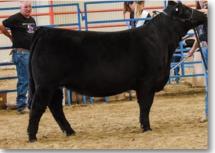

1793 US 73 Hiawatha, KS 66434 Mobile (785) 547-6781 bittersweetwest@rainbowtel.net

Lot 1 – NCS Glamorous Keepsake 228K (left) & full sister NCS Glamourous Katrina 227K (below), who was recently named senior calf champion at the American Royal.

### NCS GLAMOROUS KEEPSAKE 228K

Bitter

#### Polled Purebred Black Open Heifer

TP755857 • Calved 9/28/2022 • Tattoo NCS228K Adj. BW 65 • 205-day wt. 644 / ratio 100

CD MILLENIUM H8011
NCS HA EARL 701E

FFS MISS UNIVERSE 762U

STP LMB DR JONES
WWCS GLAMOUROUS 390G
HA WESTON A305

D MILLENNIUM 6104F CD GLENDA E115 SRS STAND OUT 0204S FFS SINDY 762S STP INDIANA JONES DJF MISS 201Z

\*OPP CUSTOM MADE OF 50K HA WESTON T717

EPDs BW 0.0 WW 54 YW 73 Milk 13 MWW 40 CED 12.8 CEM 6.6

 This heifer is a special attraction and one that is sure hard to see go. She is the mating of the 2020 National Champion bull HA NCS Earl 701E and the triple crown heifer winner WWCS Glamorous 390G. This flashy young heifer is the first purebred Glamorous daughter to sell in public auction. Bid now for your champion pedigree.

· She sells open.

Lot 3 – NCS 231K