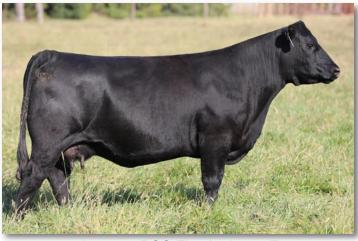

#### KIM FERDINAND 801F

#### Polled 7/8 SA 1/8 XX Black Bull

P722945 • Calved 2/11/2018 • Tattoo KJM801F Adj. BW 52

TSB OUTBACK 132U \*SRS OUTBACK 0809X SRS AURA 0809U

CD MILLENIUM H8011

KM TIANA'S PENELOPE 13D

AJP TIANA 2218A

SRS SAFE BET 9529S SRS AURA 0122L D MILLENNIUM 6104F CD GLENDA E115 MONOPOLY AJP MS SADIE 218U

TSB PLD KARI 106S

PCSL CZAR 47S

EPDs BW 0.5 WW 58 YW 83 Milk 13 MWW 42 CED 17.2 CEM 10.7

- Sire of Lots 14A & 22A
- · Service Sire of Lots 8 & 14

Reference Sire - KEG Tootsie's Pay Day 03H