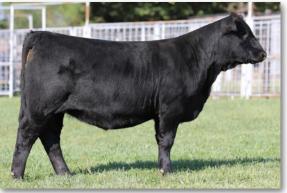

### HA LADY BLK CHERRY 824F

Bitter Sweet

Polled 3/4 SA 1/4 HH Red Bred Cow

P724864 • Calved 3/20/2018 • Tattoo HA824F Adj. BW 73

PCSL YIELD
PCSL BLACK CHERRY

\*PCSL U-R MINE

SE ZIPPER 15Z
HA LADY ZIPPER 544C
HA HEREFORD DAN 393

\*OPP SABER 847U PCSL MISS CZAR 14P \*PCSL SPARK PCSL EXTASEE 58S KFI VENTURE 74X FR MISS VALENTINE 309RT

**EPDs** BW 0.2 WW 52 YW 71 Milk 12 MWW 38 CED 12.1 CEM 5.3

- An attractive red baldie that makes the statement "her babies are better" true. Her heifer calf at side is a Smooth Whiskey daughter that will work for the ring or a future front pasture female.
- Al'd 4-11-23 to Do What's Right. Pasture exposed to KG Keep Talking 208K 5-2-23 to 6-10-23. Safe in calf to KG Keep Talking 208K.
- Her spring heifer calf sells as a commercial heifer in Lot 10A.



Lot 10A – KM Cherry's Lily 318L

#### 10A Bitter Sweet

### KM CHERRY'S LILY 318L

Commercial Heifer

Polled 3/8 SA 1/4 AN 1/4 MA 1/8 HH Black Open Heifer

UP757014 • Calved 2/3/2023 • Tattoo KM318L Adj. BW 75 • 205-day wt. 580 / ratio 108

#### **SMOOTH WHISKEY**

PCSL BLACK CHERRY

HA LADY BLK CHERRY 824F

HA LADY ZIPPER 544C

PCSL YIELD
\*PCSL U-R MINE
SE ZIPPER 15Z
HA HEREFORD DAN 393

- A super stylish black club calf heifer out of ABS Smooth Whiskey.
   Check her out! She needs a halter put on her! Actual BW 75 lb. BWR 107. Actual WW 600 lbs. on 9-4-23.
- · Sells as commercial heifer.



Sweet

### RAO MISS ELLA 729E

#### Polled Purebred Black Bred Cow

P718307 • Calved 3/5/2017 • Tattoo RAO729E Adj. BW 80 • 205-day wt. 616 / ratio 97

GGT P BK NEW DAWN 115X GGT P BK SUMMIT 48A GG