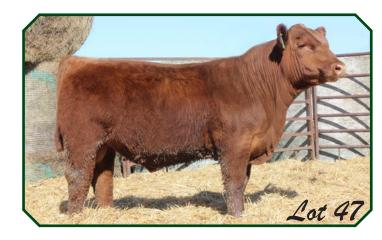

### RED U2 TOWNSHIP 17G

Born: 1/03/19 • RED • POLLED • AR 100 Reg No 4265551 • Tattoo DUA17G

MRLA RELOAD 56C **RED MRLA RESOURCE 137E** MRLA MISS 4422B

RED U-2 MAMA'S BOY 167X **U2 BEAUTY 113Z** RED U-2 BEAUTY 48X

S A V RESOURCE 1441 **RED MRLA MISS 641Y** S A V HARVESTOR 0338 MRLA MISS 433T **RED FLYING K AMBUSH 6T RED FLYING K LAKOTA 104U** RED U-2 DYNAMO 7021T

RED FLYING K BEAUTY 6N

ProS 54 HB 32 22 GM CED BW 2.3 WW 66 YW 105 Milk 27