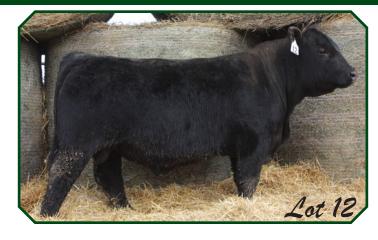

### DJF GORDON 671G

Born: 3/30/19 • RED • POLLED • SA 3/4 AR 1/4 Reg No 734855 • Tattoo DJF671G

DJF BORDER LINE 815A **DJF DEREK 566D** JCGC ROSETTE 566R

SRS CRIMSON TIDE 0744Z DJF MISS 671D DJF AMBERLY 371A

C-BAR EVOLUTION 107Y STCY UNITY 815U DJF NAVAJO 93N PBR RAINDROP 196H SRS WDA 270W SRS RAINBIRD 0744T PRK TONKA 298T DJF POLLED JOJO 91J

BW -0.4 WW 63 YW 94 Milk 17 MWW 48 CED 13.6