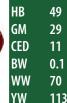

YW

Milk

**BIEBER SPARTACUS A193 BIEBER SPARTAN E639 BIEBER RENEE 477A** LSF BOXED BEEF 9063

**DJF ELBA 768E** 

DJF MISS 028X

- 768K is one of the best Red Angus bulls we have bred and raised.
- He is a powerhouse with a ton of spring of rib and a long sleek front end.
- This Spartan son is very attractive and possesses mass and style.
- His dam is a Boxed Beef female that has high udder quality and a moderate well balanced frame.
- His growth numbers are outstanding and he adds in some good carcass numbers too.
- Ranks in the top 4% WW, 9% YW, 19% REA, 32% HB, 38% REA
- WWR 115, Dam's MPPA 105, ranks in the top 23% and above for both ProS and HB, 38% for Marb.