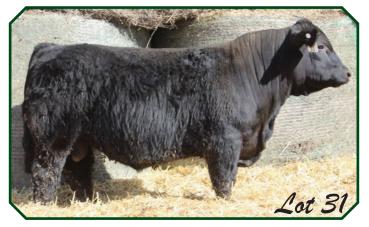

### PRK GOLD RUSH 213G

Born: 2/28/19 • RED • POLLED • PUREBRED

Reg No 730932 • Tattoo PRK213G

MAC CENTURION 240X **MAC ANDERS 29A** WJM URIAH 249U

TSB OUTBACK 132U **PRK MONTANA 213Z** PRK MONTANA 813U D CENTURY MAC RISSA 379R MAC LENNOX 314L WJM PETRA 117P PCSL CZAR 47S TSB PLD KARI 106S SRS NOKIA 9722N PRK MISS MONTANA 313N BW -2.3 WW 49 YW 73 Milk 20 MWW 45 CED 15.8