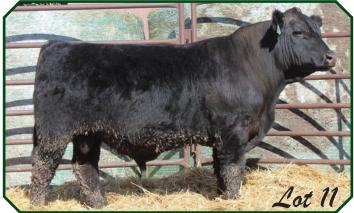

### PRK GOLD RUSH 213G

Born: 2/28/19 • RED • POLLED • PUREBRED

Reg No 730932 • Tattoo PRK213G

MAC CENTURION 240X **MAC ANDERS 29A** WJM URIAH 249U

TSB OUTBACK 132U **PRK MONTANA 213Z** PRK MONTANA 813U D CENTURY MAC RISSA 379R MAC LENNOX 314L WJM PETRA 117P PCSL CZAR 47S TSB PLD KARI 106S SRS NOKIA 9722N PRK MISS MONTANA 313N BW -2.3 WW 49 YW 73 Milk 20 MWW 45 CED 15.8