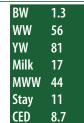

### DJF KYE 810K

Born: 1/17/22 • BLACK • SCUR • 3/4 SA 1/4 AN

BW: 86 • WW: 552 • Reg No: P754355 • Tattoo: DJF810K

MAC ANDERS 29A

PRK GOLD RUSH 213G

PRK MONTANA 213Z PRK DURANGO 170D

**DJF FRANGELICO 810F** 

DJF DELMA 6802D

810K is a powerfully constructed Gold Rush son that has a big hip and is bold sprung throughout his middle.

- He is a bull with lots of shape and muscle and stands on a larger frame and has lots of length of side.
- His dam is a moderate Durango daughter with a big spring of rib.
- WWR 104
- Ranks in the top 10% for Doc and Stay