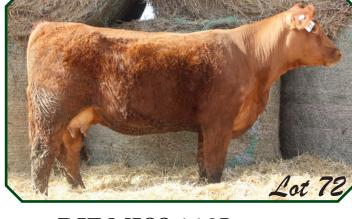

Born: 1/26/21 • RED • POLLED • PUREBRED

SC POLLED YUKON 11Y

**PW ARISTO 12A** 

MAC BRIGHTON 266B **DJF FAIRHOPE 858F** 

DJF ZANDERIA 268Z

- 118J is a cow with low birth and maternal written all over her.
- and 25% for MWW.
- Lot 72A DJF 318L Red Polled Heifer sired by DJF Gordon 671G. Born 1/22/23 BW 60#