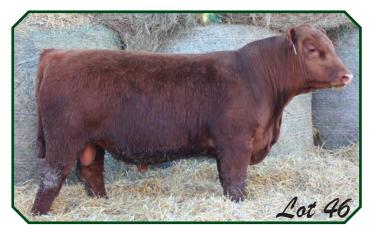

### DJF GORDON 671G

Born: 3/30/19 • RED • POLLED • SA 3/4 AR 1/4 Reg No 734855 • Tattoo DJF671G

DJF BORDER LINE 815A **DJF DEREK 566D** JCGC ROSETTE 566R

SRS CRIMSON TIDE 0744Z DJF MISS 671D DJF AMBERLY 371A

C-BAR EVOLUTION 107Y STCY UNITY 815U DJF NAVAJO 93N PBR RAINDROP 196H SRS WDA 270W SRS RAINBIRD 0744T PRK TONKA 298T DJF POLLED JOJO 91J

BW -0.4 WW 63 YW 94 Milk 17 MWW 48 CED 13.6