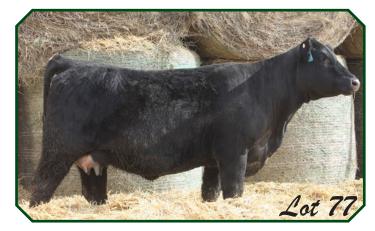

for BW and CED, 10% for WW and Stay, 15% for YW and MWW and 20% for Doc.
- Lot 76A DJF 3182L Red Polled Heifer sired by DJF Gordon 671G. Born 1/21/23 BW 58#



CED

16.4





### **DJF MISS 119J**

Born: 2/1/21 • BLACK • POLLED • 3/4 SA 1/4 AR

Reg No: P749011 • Tattoo: DJF119J

MAC ATOMIC FORCE 36A

MAC DAGWOOD 178D MAC ZAILA 462Z

DJF BORDER LINE 815A **DJF EMBER 729E** 

DJF BEXLEY 489B

- Using Dagwood back on a Borderline daughter has produced this powerful ¾ blood female that is at the top of the charts for EPDs.
- Ranks in the top 5% for WW, YW, Doc, Stay, 10% for CED and 15% for BW.
- Lot 75A DJF 119L Red Polled Bull sired by PRK Durango 170D. Born 1/25/23 BW 76#

BW -1.3 WW 62 YW 88 Milk 12 MWW 43 Stay 16 CED 13.8

BW

ww

ΥW

Milk

Stay

CED

MWW

-1.4

56

76

19

47

15

13.6



DJF MISS 19J

Born: 2/20/21 • BLACK • POLLED • PUREBRED

Reg No: P748944 • Tattoo: DJF19J

\*SRS OUTBACK 0809X

CBM BARE BACK 91G HMW BARONESS 65D

\*MAC TOPEKA 159T DJF ZONA 297Z WJM SHAR 27S

 This is a very attractive and moderate Bare Back female that has a stacked pedigree for performance on the bottom side.

• Ranks in the top 5% for WW, YW, MWW and Stay and 10% for Doc.

 Lot 77A DJF 19L Red – Polled – Bull sired by DJF Gordon 671G. Born 1/25/23 BW 66#

| BW   | 1.1  |
|------|------|
| WW   | 65   |
| YW   | 90   |
| Milk | 19   |
| MWW  | 52   |
| Stay | 16   |
| CED  | 12.5 |
|      |      |





### **DJF MISS 12J**

Born: 2/20/21 • BLACK • POLLED • PUREBRED

Reg No: P748967 • Tattoo: DJF12J

\*SRS OUTBACK 0809X

**CBM BARE BACK 91G** 

HMW BARONESS 65D LEGEND'S MOJO 321N

DJF