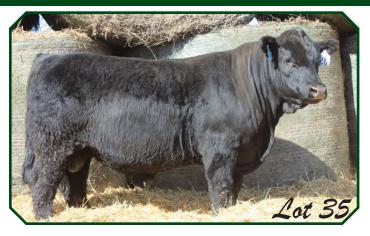

### CBM BARE BACK 91G

Born: 1/14/19 • BLACK • POLLED • PUREBRED

Reg No 730315 • Tattoo CBM91G

TSB OUTBACK 132U **SRS OUTBACK 0809X** SRS AURA 0809U

JCGC BARRON 401B **HMW BARONESS 65D** KFI XENA 5YX

PCSL CZAR 47S TSB PLD KARI 106S SRS SAFE BET 9529S SRS AURA 0122L DJF WHISKEY RIVER 9006W JCGC X GIRL 001XX WPS BLK PLD GOLD 40T KFI MARGO