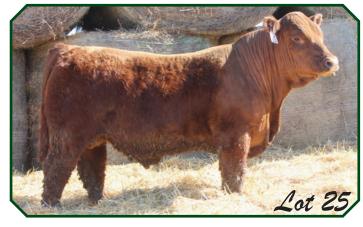

-|------|
| HF THUNDERBIRD 146Y                                                   | BW   | 1.4  |
| DJF FABIAN 036F<br>LMB ONYX 036X                                      | ww   | 54   |
| JFW PACKER 40F                                                        | YW   | 82   |
| DJF MISS 193Y<br>5L BLACKCAP PRD 015-1945                             | Milk | 19   |
| ozygous Black                                                         | MWW  | 46   |
| is a heavy aged bull that has a larger frame and can cover a few more | Stay | 9    |
| than a yearling.                                                      | CED  | 10.7 |

### Homo

- 193J is
- He is a stout son of Fabian and goes back to a great Packer half-blood cow.

**DJF 614J** 

- Ranks in the top 15% for Doc
- Dam's NR 103 on 7 calves



### DJF KOLTEN 753K

Born: 2/1/22 • RED • POLLED • 3/4 SA 1/4 AR

BW: 84 • WW: 602 • Reg No: P754373 • Tattoo: DJF753K

BW

ww

ΥW

Milk

Stay

CED

MWW

0.1

64

102

17

49

14

12.6

| DW. 04 * WW. 500 * Neg No. 1 / 40505 * lattoo. D.                                          | נדוטונ |      |
|--------------------------------------------------------------------------------------------|--------|------|
| SRS OUTBACK 0809X                                                                          | BW     | 0.1  |
| CBM BARE BACK 91G<br>HMW BARONESS 65D                                                      | ww     | 55   |
| MAC F1 PARADOX 63P                                                                         | ΥW     | 78   |
| <b>DJF DELIGHT 614D</b> DJF SAHARA 64S