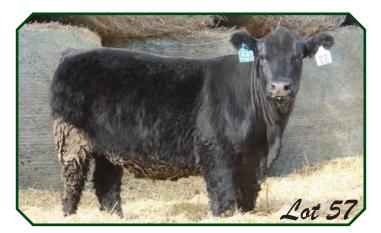

### **DJF KELLEN 933K**

Born: 1/26/22 • HOMO BLK • HOMO PLD • 3/4 SA 1/4 AN BW: 72 • WW: 565 • Reg No: P754367 • Tattoo: DJF933K

**KEYS RETRIBUTION 18B** 

**MJB VELOCITY 414E** MJB MARY 134C

DJF ZODIAK 941Z **DJF GRACEN 933G** 

DJF MISS 133Y

Homozygous Black - Homozygous Polled • Heifer Bull

We feel that this is the deepest set of bulls we have ever offered and have found it extremely hard to pick "the one," but 933K might be him.

CED The sheer mass and substance of this bull is impressive in itself and then he adds in style, a huge sweep in that underline and a low birth weight to complete the package.

- We have been really impressed with him since he was born and his Zodiak dam is as good a cow as you will find.
- Very closely related to Lot 1 if you are looking for a couple powerhouse bulls to settle a large group of cows.
- Ranks in the top 25% for Doc and top 30% for BW
- WWR 106 Dam's NR 103 on 2 calves