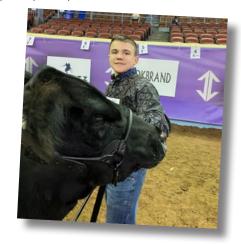

Homozygous Black - Homozygous Polled

Landon showed a full sister to this bull this summer, and was honored to get into the first Supreme Overall Heifer Show at the Missouri State Fair, by being named Reserve Champion Salers Heifer. It was a great event and we are very proud of him and the heifer.

Full Sister to Lot 5 - Reserve Champion Overall Junior Salers at the 2022 Missouri State Fair