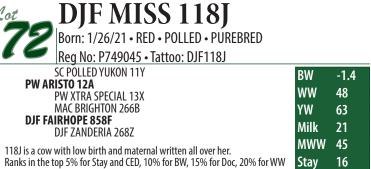

Born: 1/26/21 • RED • POLLED • PUREBRED

SC POLLED YUKON 11Y

**PW ARISTO 12A** 

MAC BRIGHTON 266B **DJF FAIRHOPE 858F** 

DJF ZANDERIA 268Z

- 118J is a cow with low birth and maternal written all over her.
- and 25% for MWW.
- Lot 72A DJF 318L Red Polled Heifer sired by DJF Gordon 671G. Born 1/22/23 BW 60#