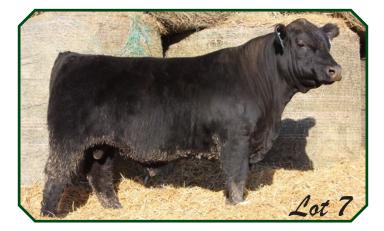

### DJF KYLE 728K

Born: 1/8/22 • HOMO BLK • HOMO PLD • 1/2 SA 3/8 AN 1/8 AR BW: 86 • WW: 514 • Reg No: P754347 • Tattoo: DJF728K

KEYS RETRIBUTION 18B

**MJB VELOCITY 414E** 

MJB MARY 134C DJF BORDER LINE 815A

DJF EDNA 728E

DJF MISS 802U

- Homozygous Black Homozygous Polled
- 728K is another Velocity that is phenotypically outstanding with a great pedigree behind him.
- He is very good structurally as well as having lots of muscle and middle.
- His dam is a very feminine and high growth female sired by Borderline.

BW -0.6 WW 58 YW 92 Milk 11 MWW 40 Stay 18 CED 10.7