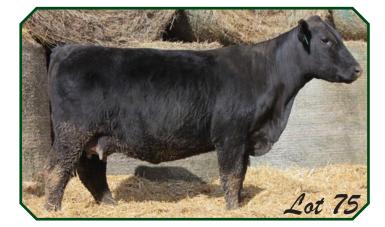

Dagwood female has an impressive set of EPDs that
  ranks her in the top 10% of the breed for many categories.
- Ranks in the top 10% for BW, WW, YW, Doc, Stay and CED, 20% for MWW.
   Lot 740 DIS 2321 Rod Polled Hoifer sized by PRIV Gold Bush 2126
- Lot 74A DJF 383L Red Polled Heifer sired by PRK Gold Rush 213G. Born 1/25/23 BW 68#



DJF MISS 182J

Born: 2/11/21 • RED • POLLED • 7/8 SA 1/8 AR

Reg No: P748953 • Tattoo: DJF182J

MAC ATOMIC FORCE 36A

MAC DAGWOOD 178D

MAC ZAILA 462Z SRS WYATT EARP 965W

DJF ANITA 382A DJF SUN BURST 602S

- 182J is a very maternal, very low birth, first calf heifer.
- Ranks in the top 5% for BW and CED, 10% for WW and Stay, 15% for YW and MWW and 20% for Doc.
- Lot 76A DJF 3182L Red Polled Heifer sired by DJF Gordon 671G. Born 1/21/23 BW 58#



CED

16.4





### **DJF MISS 119J**

Born: 2/1/21 • BLACK • POLLED • 3/4 SA 1/4 AR

Reg No: P749011 • Tattoo: DJF119J

MAC ATOMIC FORCE 36A

MAC DAGWOOD 178D MAC ZAILA 462Z

DJF BORDER LINE 815A **DJF EMBER 729E** 

DJF BEXLEY 489B

- Using Dagwood back on a Borderline daughter has produced this powerful ¾ blood female that is at the top of the charts for EPDs.
- Ranks in the top 5% for WW, YW, Doc, Stay, 10% for CED and 15% for BW.
- Lot 75A DJF 119L Red Polled Bull sired by PRK Durango 170D. Born 1/25/23 BW 76#

BW -1.3 WW 62 YW 88 Milk 12 MWW 43 Stay 16 CED 13.8

BW

ww

ΥW

Milk

Stay

CED

MWW

-1.4

56

76

19

47

15

13.6



DJF MISS 19J

Born: 2/20/21 • BLACK • POLLED • PUREBRED

Reg No: P748944 • Tattoo: DJF19J

\*SRS OUTBACK 0809X

CBM BARE BACK 91G HMW BARONESS 65D

\*MAC TOPEKA 159T DJF