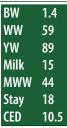

### DJF KYLE 728K

Born: 1/8/22 • HOMO BLK • HOMO PLD • 1/2 SA 3/8 AN 1/8 AR BW: 86 • WW: 514 • Reg No: P754347 • Tattoo: DJF728K

KEYS RETRIBUTION 18B

**MJB VELOCITY 414E** 

MJB MARY 134C DJF BORDER LINE 815A

DJF EDNA 728E

DJF MISS 802U

- Homozygous Black Homozygous Polled
- 728K is another Velocity that is phenotypically outstanding with a great pedigree behind him.
- He is very good structurally as well as having lots of muscle and middle.
- His dam is a very feminine and high growth female sired by Borderline.

BW -0.6 WW 58 YW 92 Milk 11 MWW 40 Stay 18 CED 10.7