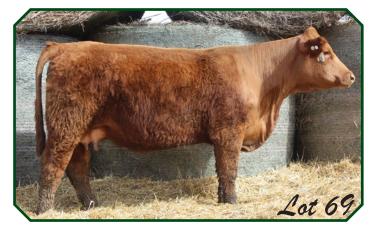

Heifer sired by PRK Durango 170D. Born 1/20/23 BW 72#

BW 0.6 ww 54 ΥW 79 Milk 13 MWW 40 Stay 12 CED 11.3

-1.1

55

79

20

47

17

14.9

ww

YW

Milk

Stay

CED

MWW

BW

ww

ΥW

Milk

Stay

CED

**MWW** 

-0.5

65

92

14

46

17

12.3







### **DJF HONEY 095H**

Born: 2/13/20 • RED • POLLED • PUREBRED Reg No: P743666 • Tattoo: DJF095H

SC POLLED YUKON 11Y

**PW ARISTO 12A** 

PW XTRA SPECIAL 13X SRS CRIMSON TIDE 0744Z

**DJF DUPONT 695D** 

DJF MISS 494P

- This Aristo daughter has an outstanding mother and grandmother and she should be a great female producer.
- Ranks in the top 10% for WW, YW and Stay, 15% for CED, 20% for BW and 25% for MWW.
- Lot 66A DJF 35L Red Polled Heifer sired by DJF Borderline 815B. Born 1/26/23 BW 76#

BW -0.8 ww 55 YW 75 Milk 17 MWW 45 Stay 15 CED 13.1



### **DJF MISS 14J**

Born: 1/5/21 • RED • POLLED • PUREBRED

Reg No: P748958 • Tattoo: DJF14J

MAC ANDERS 29A **PRK GOLD RUSH 213G** PRK MONTANA 213Z SRS CRIMSON TIDE 0744Z **DJF BERKLEY 414B** DJF MISS 214Z

This Gold Rush daughter is near the top of the breed for both calving ease and stayability.

She should produce some high growth bulls that still have a moderate birth weight.

Ranks in the top 5% for Stay and CED, 10% for WW, YW and MWW, and 15% for BW.

Lot 69A DJF 314L Red – Polled – Heifer sired by DJF Gordon 671G. Born 1/21/23 BW 64#





### **DJF MISS 123J**

Born: 1/2/21 • RED • POLLED • PUREBRED

Reg No: P748938 • Tattoo: DJF123J

MAC ANDERS 29A PRK GOLD RUSH 213G

PRK MONTANA 213Z SRS WYATT EARP 965W

**DJF MISS 233Z** 

**DJF POLLED JUNE 93J** 

- Here is another Gold Ru