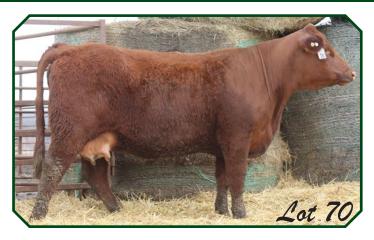

- Here is another Gold Rush daughter that has great calving ease numbers and still has lots of performance to go with it.
- Ranks in the top 5% for Stay and CED, 10% for BW, 15% for Doc, 20% for YW and 25% for WW and MWW.
- Lot 70A DJF 123L Red Polled Bull sired by DJF Gordon 671G. Born 2/9/23 BW 74#