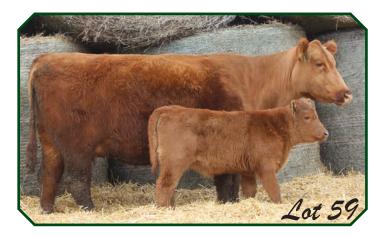

### **ELS KEROSENE 815K**

Born: 1/3/22 • RED • HOMO PLD • 1/2 SA 1/2 AR

BW: 86 • WW: 601 • Reg No: P754276 • Tattoo: ELSL815K

**RED MRLA RESOURCE 137E RED U2 TOWNSHIP 17G** U2 BEAUTY 113Z S NEBRASKA 330N STCY UNITY 815U

STCY NATALIE 315N

- **Homozygous Polled**
- 815K's dam gets bred back to Red Angus year after year because it flat works. This Township son has lots of length and shape and stands correct on
- his feet and legs.
- His sire is a powerhouse that adds growth and really attractive phenotypes.
- WWR 103 Dam NR 110 on 12 calves, Ranks in the top 5% for Milk, 10% for MWW and 15% for Doc.

Full Sister to Lot 5 - Reserve Champion Overall Junior Salers at the 2022 Missouri State Fair