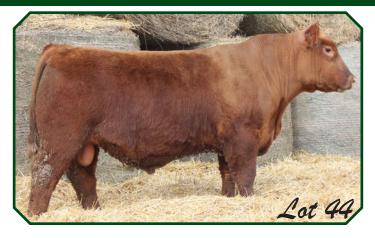

### PRK GOLD RUSH 213G

Born: 2/28/19 • RED • POLLED • PUREBRED

Reg No 730932 • Tattoo PRK213G

MAC CENTURION 240X **MAC ANDERS 29A** WJM URIAH 249U

TSB OUTBACK 132U **PRK MONTANA 213Z** PRK MONTANA 813U D CENTURY MAC RISSA 379R MAC LENNOX 314L WJM PETRA 117P PCSL CZAR 47S TSB PLD KARI 106S SRS NOKIA 9722N PRK MISS MONTANA 313N BW -2.3 WW 49 YW 73 Milk 20 MWW 45 CED 15.8