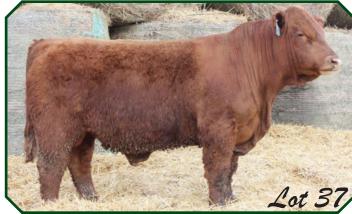

### RED U2 TOWNSHIP 17G

Born: 1/03/19 • RED • POLLED • AR 100 Reg No 4265551 • Tattoo DUA17G

MRLA RELOAD 56C **RED MRLA RESOURCE 137E** MRLA MISS 4422B

RED U-2 MAMA'S BOY 167X **U2 BEAUTY 113Z** RED U-2 BEAUTY 48X

S A V RESOURCE 1441 **RED MRLA MISS 641Y** S A V HARVESTOR 0338 MRLA MISS 433T **RED FLYING K AMBUSH 6T RED FLYING K LAKOTA 104U** RED U-2 DYNAMO 7021T

RED FLYING K BEAUTY 6N

ProS 54 HB 32 22 GM CED BW 2.3 WW 66 YW 105 Milk 27