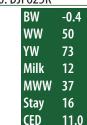

K is a super attractive heavy muscled son of Stock Fund (Angus).

He puts a very nice pedigree together adding some Angus to Mojo and Masterpiece.

His dam is a wonderfully made female that raises calves with both performance and style.

WWR 101 Dam's NR 101 on 6 calves Ranks in the top 5% for WW, YW, MWW



### DJF KOLSON 625K

Born: 2/8/22 • HOMO BLK • POLLED • 3/4 SA 1/4 AN

BW: 82 • WW: 516 • Reg No: P754393 • Tattoo: DJF625K

**KEYS RETRIBUTION 18B** 

**MJB VELOCITY 414E** 

MJB MARY 134C

LEGEND'S MOJO 321N

DJF MISS 625D

SSSF DTC BLK PLD LOU 25W

Homozygous Black • Heifer Bull

625K is another square made and very functional Velocity son.

His Mojo dam traces back to some older genetics, adding

Masterlink to his pedigree.

Ranks in the top 30% for Stay

Dam's NR 104 on 5 calves



0.6

82

135

18

59

12

11.6

ww

ΥW

Milk

Stay

CED

**MWW** 

-0.6

52

76

14

40

14

10.7

ww

YW

Milk

Stay

CED

MWW

### DJF KAISON 317K

317K

DJF A DJF PAIGE 497P

Here is more of the same with 317K, the Velocity sire group are good high quality bulls up and down the line.

He is put together very nicely and stems from a really good cow family that includes DJF 497P.

Check his pedigree closely, he may be somewhat of an outcross for a lot of our customers.

Ranks in the top 10% for both Doc and Stay

| 4     | Born: 2/13/22 • BLACK • POLLED • 3/4 SA 1/4 AN  |     |
|-------|-------------------------------------------------|-----|
|       | BW: 86 • WW: 571 • Reg No: P754382 • Tattoo: DJ | JF3 |
|       | KEYS RETRIBUTION 18B                            | В١  |
| IB VE | ELOC