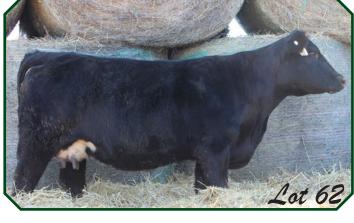

### **DJF MISS 9652G**

Born: 2/16/19 • BLACK • POLLED • PUREBRED

Reg No: P734851 • Tattoo: DJF9652G

SC POLLED YUKON 11Y
PW ARISTO 12A
PW XTRA SPECIAL 13X
DJF ZODIAK 941Z
DJF DESTIN 652D
DJF BERETTA 486B

- This female is out of a great Zodiak daughter.
- Ranks in the top 5% for WW and 10% for YW and Doc.
   Lot 62A DJF 352L Black Polled Heifer sired by CBM Bare Back 91G. Born 2/23/23 BW 84#