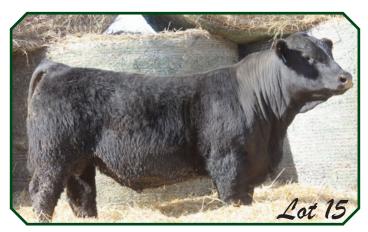

ls up and down the line.

He is put together very nicely and stems from a really good cow family that includes DJF 497P.

Check his pedigree closely, he may be somewhat of an outcross for a lot of our customers.

Ranks in the top 10% for both Doc and Stay

| 4     | Born: 2/13/22 • BLACK • POLLED • 3/4 SA 1/4 AN  |     |
|-------|-------------------------------------------------|-----|
|       | BW: 86 • WW: 571 • Reg No: P754382 • Tattoo: DJ | JF3 |
|       | KEYS RETRIBUTION 18B                            | В١  |
| IB VE | ELOCITY 414E                                    | W   |
|       | MJB MARY 134C                                   | W   |
| - 1   | LINDENHILL TNT 753T                             | Υ۱  |
| F AD  | RIANA 317A                                      |     |

0.9

CED 8.6



### **DJF KIAN 643K**

Born: 2/13/22 • HOMO BLK • POLLED • 3/4 SA 1/8 AN 1/8 AR BW: 88 • WW: 609 • Reg No: P754383 • Tattoo: DJF643K

SRS OUTBACK 0809X

CBM BARE BACK 91G HMW BARONESS 65D DJF BORDER LINE 815A

**DJF DELORES 643D** 

DJF WAVERLY 943W

- **Homozygous Black** 643K will introduce our customers to a new herd bull that we bought from Charlie Maxfield, CBM Bare Back 91G.
- We really like the moderate frame and thickness we are getting from his calves as well as having big deep middles.
- 643K is well put together with heavy muscle and length of side.
- His dam is a Gold Dam that we absolutely love and also adds another Gold Dam to the pedigree in Borderline's mother.
- Ranks in the top 25% for both WW and YW
- WWR 107 Dam's NR 109 on 4 calves



### **ELS KEARNEY 845K**

Born: