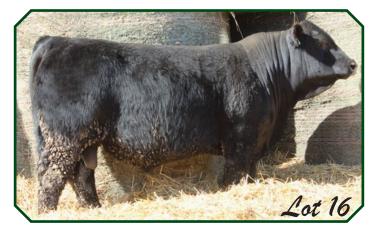

|     |

0.9

CED 8.6



### **DJF KIAN 643K**

Born: 2/13/22 • HOMO BLK • POLLED • 3/4 SA 1/8 AN 1/8 AR BW: 88 • WW: 609 • Reg No: P754383 • Tattoo: DJF643K

SRS OUTBACK 0809X

CBM BARE BACK 91G HMW BARONESS 65D DJF BORDER LINE 815A

**DJF DELORES 643D** 

DJF WAVERLY 943W

- **Homozygous Black** 643K will introduce our customers to a new herd bull that we bought from Charlie Maxfield, CBM Bare Back 91G.
- We really like the moderate frame and thickness we are getting from his calves as well as having big deep middles.
- 643K is well put together with heavy muscle and length of side.
- His dam is a Gold Dam that we absolutely love and also adds another Gold Dam to the pedigree in Borderline's mother.
- Ranks in the top 25% for both WW and YW
- WWR 107 Dam's NR 109 on 4 calves



### **ELS KEARNEY 845K**

Born: 2/14/22 • BLACK • POLLED • 1/2 SA 1/4 AN 1/4 AR BW: 82 • WW: 554 • Reg No: P754299 • Tattoo: ELSL845K

**CONNEALY GREELEY** 

**SRS DYNASTY 667D** 

SRS FINICKY 0838U DJF BORDER LINE 815A

**DJF FANTASIA 845F** 

DJF MISS 185Y

- 845 is a moderate framed bull with lots of rib shape and depth.
- He is a moderate birth bull that is out of one of our favorite young Borderline females.
- The top side of this pedigree will be a total outcross to anything we have sold.

Dam NR 107 on 2 calves Ranks in the top 15% for WW, YW

### DJF KYLAN 079K

Born: 2/14/22 • BLACK • HOMO PLD • 3/4 SA 1/4 AN

BW: 84 • WW: 557 • Reg No: P754384 • Tattoo: DJF079K

BW

ww

YW

Milk

CED

CED

ww

YW

Milk

BW

ww

YW

Milk

Stay

CED

MWW

**MWW** 

12.9

0.4

87

141

21

65

14