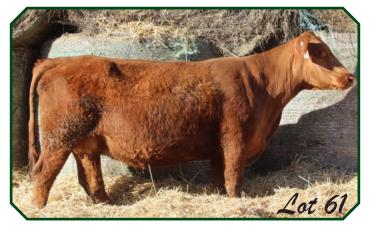

### **DJF FRANNIE 878F**

Born: 9/6/18 • RED • SCUR • 7/8 SA 1/8 AR

Reg No: P728845 • Tattoo: DJF878F

\*MAC TORRINGTON 139T

**MAC BRIGHTON 266B** 

\*MAC VICKIE 180X

SRS CRIMSON TIDE 0744Z **DJF CARLENE 548C** 

DJF ZANDERIA 268Z

- Here is a high percentage, red, Brighton daughter who goes back to Crimson Tide and Nebraska on her bottom side.
- Ranks in the top 5% for WW, YW and MWW, 15% for Milk and 20% for CED
- Lot 60A DJF 38L Red Polled Heifer sired by DJF Grafton 243G. Born 2/6/23 BW 66#